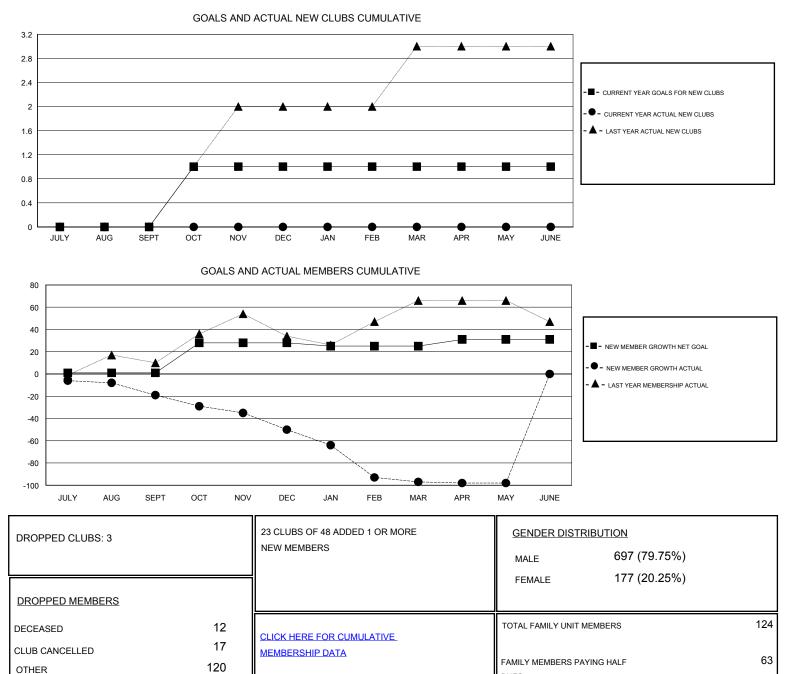

## LOCATION ALABAMA

| GMT: HARVEY WHITLEY                                         |                  |             | LOCATION ALABAMA |                                                             |                                                                |                                                              | GMT CA                                             |
|-------------------------------------------------------------|------------------|-------------|------------------|-------------------------------------------------------------|----------------------------------------------------------------|--------------------------------------------------------------|----------------------------------------------------|
| Clubs                                                       |                  |             |                  | Members                                                     |                                                                |                                                              |                                                    |
| RESULTS FOR 2016-2017                                       |                  |             |                  | RESULTS FOR 2016-2017                                       |                                                                |                                                              |                                                    |
| QUARTER                                                     | NEW CLUB GOAL    | NEW CLUBS   | DROPPED CLUBS    | QUARTER                                                     | NEW MEMBER GROWTH<br>NET GOAL (not reinstated<br>or transfers) | NEW MEMBER<br>GROWTH ACTUAL (not<br>reinstated or transfers) | DROPPED<br>MEMBERS ACTUAL<br>(including transfers) |
| JULY/AUG/SEPT<br>OCT/NOV/DEC<br>JAN/FEB/MAR<br>APR/MAY/JUNE | 0<br>1<br>0<br>0 | 0<br>0<br>0 | 1<br>1           | JULY/AUG/SEPT<br>OCT/NOV/DEC<br>JAN/FEB/MAR<br>APR/MAY/JUNE | 1<br>27<br>-3<br>6                                             | 17<br>8<br>18<br>8                                           | 36<br>39<br>65<br>9                                |